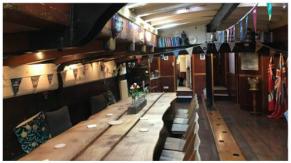

## Afternoon Tea on a Barge Brightlingsea Harbour x St Osyth Boatyard April Dates

From Brightlingsea Harbour, you will embark on a tranquil trip up the creek to St Osyth Boatyard where you will hop aboard sailing Barge Bread & Roses, an 81ft long barge steeped in heritage which offers a cosy and spacious feel below deck.

Once you are below deck, sit back, relax and enjoy a scrumptious Afternoon Tea in an unique setting.