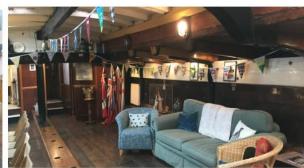

## Afternoon Tea on a Barge Brightlingsea Harbour x St Osyth Boatyard April Dates

From Brightlingsea Harbour, you will embark on a tranquil trip up the creek to St Osyth Boatyard where you will hop aboard sailing Barge Bread & Roses, an 81ft long barge steeped in heritage which offers a cosy and spacious feel below deck.

Once you are below deck, sit back, relax and enjoy a scrumptious Afternoon Tea in an unique setting.

- Picturesque Views
- Quality time out on the water
- Delicious Food
- Comfortable & spacious feel below deck on the Barge