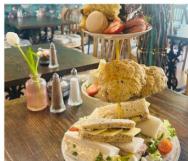

## **Afternoon Tea:**

Afternoon Tea consists of 3 decadent finger sandwiches per person including home roasted ham and mustard, classic cream cheese and cucumber and our popular egg and cress. Fruit scones are made daily and can be enjoyed with Tiptree jam and lashings of clotted cream. (Subject to change)

To finish slices of homemade cakes and bakes to fully temp your tastebuds!

Collaborating with the Olive Room in Brightlingsea; the food will be freshly prepared ready for the trip

| April<br>Dates           | Depart<br>B'sea<br>Town<br>Jetty | Arrive<br>St<br>Osyth | Depart<br>St<br>Osyth | Arrive<br>B'sea<br>Town<br>Jetty |
|--------------------------|----------------------------------|-----------------------|-----------------------|----------------------------------|
| Sun<br>27 <sup>th</sup>  | 11:00                            | 11:30                 | 13:00                 | 13:30                            |
| Mon<br>28 <sup>th</sup>  | 11:45                            | 12:15                 | 13:45                 | 14:15                            |
| Tues<br>29 <sup>th</sup> | 12:30                            | 13:00                 | 14:30                 | 15:00                            |
| Weds<br>30 <sup>th</sup> | 13:15                            | 13:45                 | 15:15                 | 15:45                            |